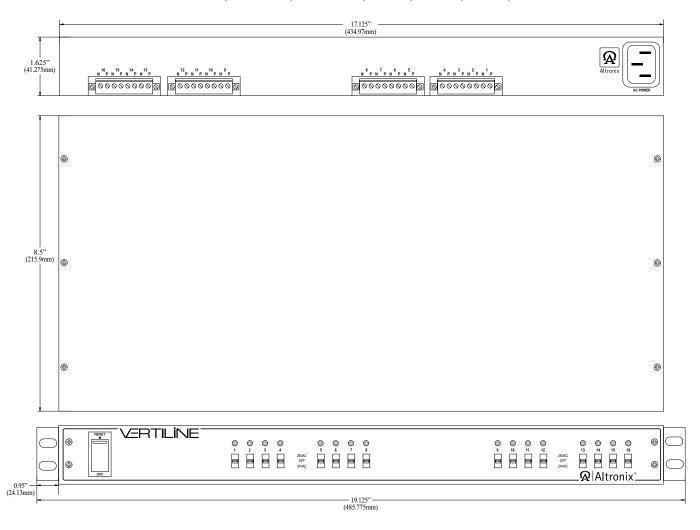

#### Mechanical:

- Units can be rack, wall or shelf mounted.
- Modular 1U standard EIA 19" rack mount chassis
- Enclosure Dimensions (H x W x D approx.): 1.625" (41.275mm) x 19.125" (486mm) x 8.5" (216mm)
- Product weight (approx.): 12.15 lbs. (5.51 kg).
- Shipping weight (approx.): 13.45 lbs. (6.1 kg).

### **Enclosure Dimensions** (H x W x D) (approximate):

1.625" (41.275mm) x 19.125" (486mm) x 8.5" (216mm)