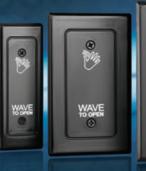

# Catch the New Wave in Door Activation

Avoid Contamination & Spread of Germs

Touchless Entry/Egress (1" to 26" Range)

Weather Resistant & ADA Compliant

CM-324 series hands-free switch utilizes infrared technology for superior activation of automatic or overhead doors. Ideal for high traffic entries, drive through windows, barrier-free applications, restrooms, hospitals, clean rooms, food processing facilities, or other sterile environments.

## **ACTIVE INFRARED "HANDS-FREE" SWITCH**

Sure-Wave<sup>™</sup> Hands-Free Switch is an active infrared device designed for use with an automatic door operator or door-locking product (such as an electric door strike or magnetic lock) where physical contact with a switch poses a health risk or is simply inconvenient.