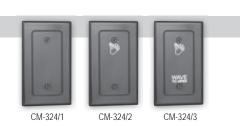

#### SINGLE GANG

| CM-324/1 | TOUCHLESS SWITCH WITH PLAIN (BLANK FACEPLATE)    |
|----------|--------------------------------------------------|
| CM-324/2 | TOUCHLESS SWITCH WITH HAND ICON                  |
| CM-324/3 | TOUCHLESS SWITCH WITH HAND ICON & "WAVE TO OPEN" |
|          |                                                  |