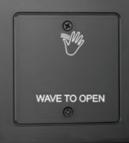

## **ACTIVE INFRARED "HANDS-FREE" SWITCH**

Sure-Wave<sup>™</sup> Hands-Free Switch is an active infrared device designed for use with an automatic door operator or door-locking product (such as an electric door strike or magnetic lock) where physical contact with a switch poses a health risk or is simply inconvenient.

## **FEATURES**

- ADJUSTABLE OPERATING RANGE 1"-26"
- ADJUSTABLE TIME DELAY 1-5 SECONDS
- FAIL-SAFE/NON-FAIL-SAFE SELECTABLE
- ON-BOARD LED FOR EASE OF SET-UP (SELECTABLE ON/OFF)
- SUPER-FAST ACTIVATION RESPONSE <100MS
- EXCELLENT PERFORMANCE IN ALL LIGHTING CONDITIONS
- FULLY SHIELDED AGAINST EMI, LINE VOLTAGE SPIKES AND NOISE
- 12/24V AC/DC OPERATION
- HEAVY DUTY 5 AMP RELAY, FOR USE WITH ALL AUTOMATIC OPERATORS AND ELECTRIFIED LOCKS
- ROHS COMPLIANT