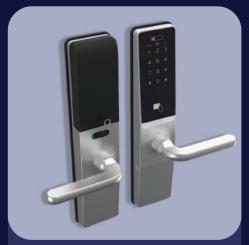

#### Wireless Door Locks

Airfob Space is the only access control solution that allows you to manage wired access readers and battery-powered door locks from the same dashboard and with a single database.