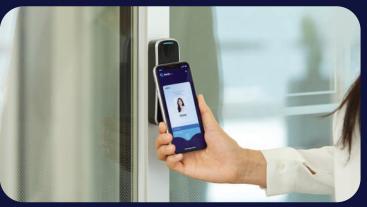

# Mobile credentials for a mobile lifestyle.

The wallet-inspired **Airfob Space mobile app** provides everything your employees and members will need to store their secure access credentials.

With the Airfob Space, you can unlock doors, just the way you want. Simply open the app and wave it in front of the reader or use it in background mode. Supports BLE and NFC.

Simplified access across your spaces.

 $\bigcirc$ 

Intuitive interface and flexible unlock methods.

Branded and customized experience.