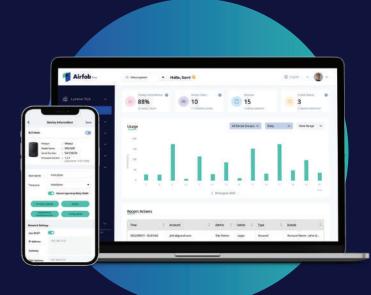

# Manage access from anywhere.

 $\mathcal{S}$ 

Admins can now effortlessly manage doors and users from anywhere with the intuitive **Airfob Pro web portal et mobile app**.

Airfob Pro's dashboard provides a comprehensive overview of everyday activities, allowing you to track multiple data points at a glance and promptly identify potential anomalies.

#### **USER MANAGEMENT**

Effortlessly issue and manage mobile credentials in the Airfob Pro web portal, streamlining the access control process with customizable, branded templates.

|                 | Server Room                      |
|-----------------|----------------------------------|
| •               | <ul> <li>Meeting Room</li> </ul> |
|                 | Conference                       |
|                 | 🖌 17th floor                     |
| Update Firmware | Entrance                         |

#### **DEVICE MANAGEMENT**

Efficiently manage a diverse range of devices in the Airfob Pro web portal, seamlessly registering and configuring Airfob's hardware or partner devices for a unified access control system.

#### DOOR MANAGEMENT

Manage doors and elevators through Airfob Pro's centralized hub, tailoring every detail to elevate security, convenience, and user experience.

#### ACCESS MANAGEMENT

Define access based on work schedules, company holidays, and specific floor levels, creating nuanced permissions through customizable access levels.