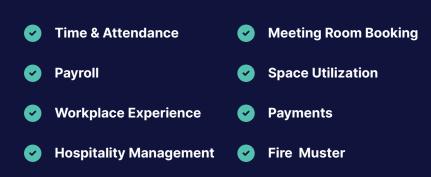

# Manage access from anywhere.

 $\mathcal{S}$ 

Admins can now effortlessly manage doors and users from anywhere with the intuitive **Airfob Pro web portal et mobile app**.

Airfob Pro's dashboard provides a comprehensive overview of everyday activities, allowing you to track multiple data points at a glance and promptly identify potential anomalies.

#### **USER MANAGEMENT**

Effortlessly issue and manage mobile credentials in the Airfob Pro web portal, streamlining the access control process with customizable, branded templates.

|                 | Server Room                      |
|-----------------|----------------------------------|
| •               | <ul> <li>Meeting Room</li> </ul> |
|                 | Conference                       |
|                 | 🖌 17th floor                     |
| Update Firmware | Entrance                         |

#### **DEVICE MANAGEMENT**

Efficiently manage a diverse range of devices in the Airfob Pro web portal, seamlessly registering and configuring Airfob's hardware or partner devices for a unified access control system.

#### DOOR MANAGEMENT

Manage doors and elevators through Airfob Pro's centralized hub, tailoring every detail to elevate security, convenience, and user experience.

#### ACCESS MANAGEMENT

Define access based on work schedules, company holidays, and specific floor levels, creating nuanced permissions through customizable access levels.