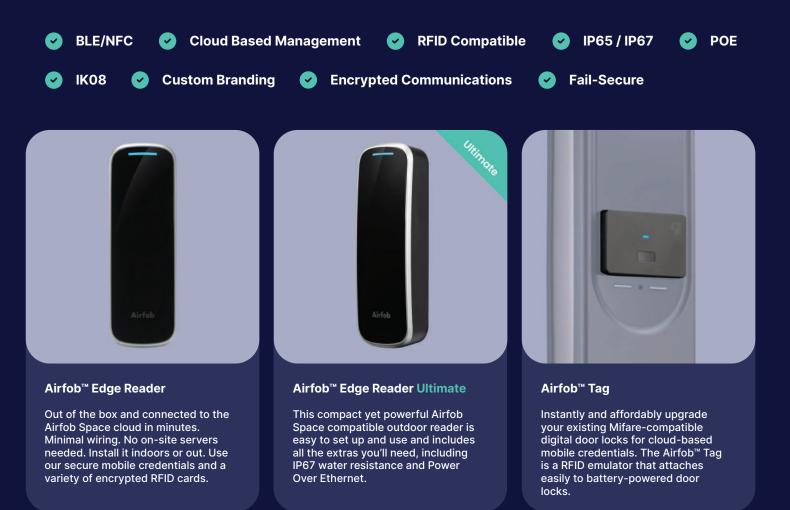

## Rock-solid durability, cloud-soaring agility.

Airfob's smart credential readers combines outstanding reliability, great looks, and the world's easiest installation. Our readers just need power and a network connection. Our patches... they just need tape.

#### Airfob<sup>™</sup> Patch

Instantly and affordably upgrade all your existing access control readers for cloud-based mobile credentials. The Airfob<sup>™</sup> Patch is a a RFID emulator that attaches to 13.56 MHz readers and uses energy harvesting to wirelessly draw its power.

#### Suprema X-Station 2

Suprema's most popular intelligent terminal with native support for Airfob Space, including T&A functions.

#### Wireless Door Locks

Airfob Space is the only access control solution that allows you to manage wired access readers and battery-powered door locks from the same dashboard and with a single database.