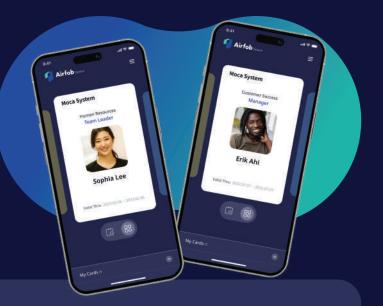

# Mobile credentials for a mobile lifestyle.

The wallet-inspired **Airfob Space mobile app** provides everything your employees and members will need to store their secure access credentials.

With the Airfob Space, you can unlock doors, just the way you want. Simply open the app and wave it in front of the reader or use it in background mode. Supports BLE and NFC.

Simplified access across your spaces.

 $\bigcirc$ 

Intuitive interface and flexible unlock methods.

Branded and customized experience.