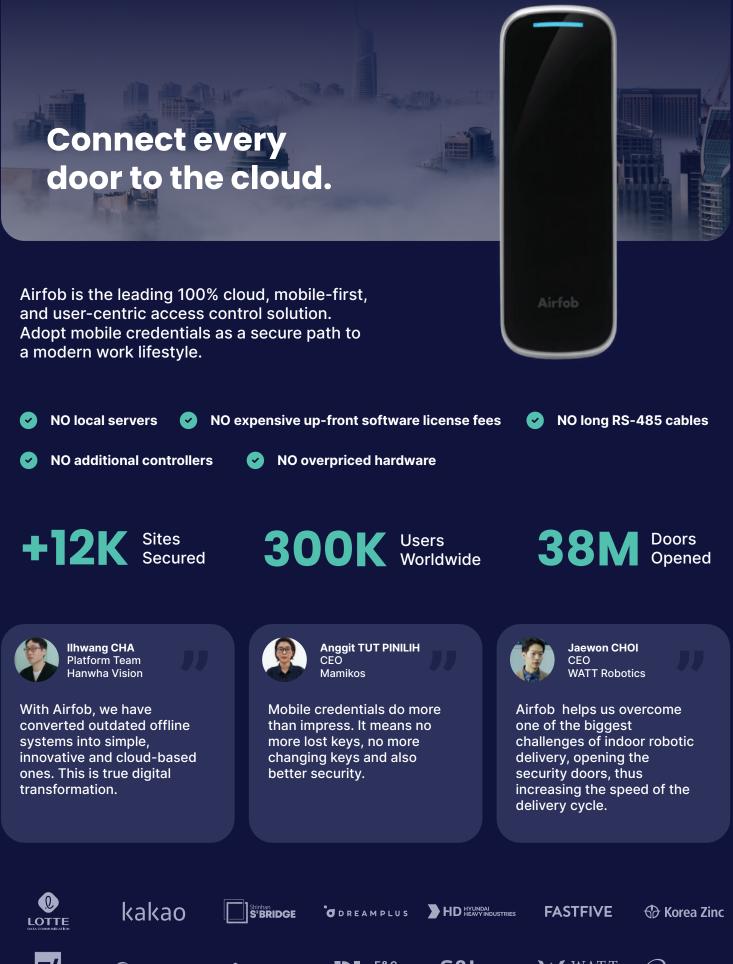

## CLOUD-BASED ACCESS CONTROL A new operating operating system for your spaces.

Airfob

Te.

airfob.com

### Secure by design with industry leading certifications.

Airfob technology is built on the premise that mobile credentials are not only faster and easier to use than RFID access cards but also far more secure.

To make this possible, Airfob has taken great steps to ensure the foundational security of all its hardware, software and firmware. Efforts were made across every layer of our system architecture and every communication touchpoint to preserve privacy and data integrity.